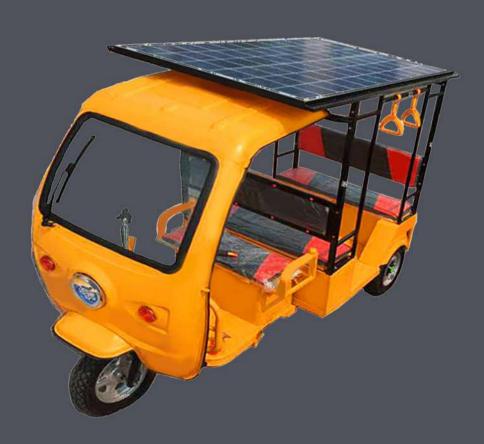

## **NAVITAS SOLAR EV** MILEAGE ENHANCER

With the World focussing on Green Energy and Clean Transport, there has been a revolution in the EV technology. As an outcome of this revolution an Electric Three-Wheeler was developed for safe and convenient transport and was named TOTO.

This Electric Three-Wheeler (TOTO) is a major step to make the Local transport sector better with eco-friendly, pollution-free and noiseless vehicles. It is becoming more popular as an alternative to auto rickshaws and pulled rickshaws because of their low fuel cost, and less human effort compared to pulled rickshaws. They are being widely accepted as an alternative to petrol, diesel, CNG auto rickshaws.

The Three Wheeler has an Electric Motor which works as a Driving Engine. The Power of the motor ranges from 650-1400 Watts operated by 48V, Battery. It runs average 80 Km in single charge. Charging is done through Mains Power during the night.

Solar System to be Retrofitted on the roof of the Electric Three-Wheeler which would provide the following benefits:

- 1) Enhance Running Mileage of the TOTO by 20% to 25% (under STC).
- 2) Enhance the life of the Traction Battery.
- 3) Reduces operating cost.
- 4) Reduces the Fuel Cost.
- 5) Trickle Charges the Battery when not in use.

This roof area to be used to install a special developed Solar PV Module which can generate power from direct sun light. During the day this Solar System will charge the Traction battery which is installed in the TOTO. Your Mileage Enhancer Kit model NGEV-1, consists of the following: